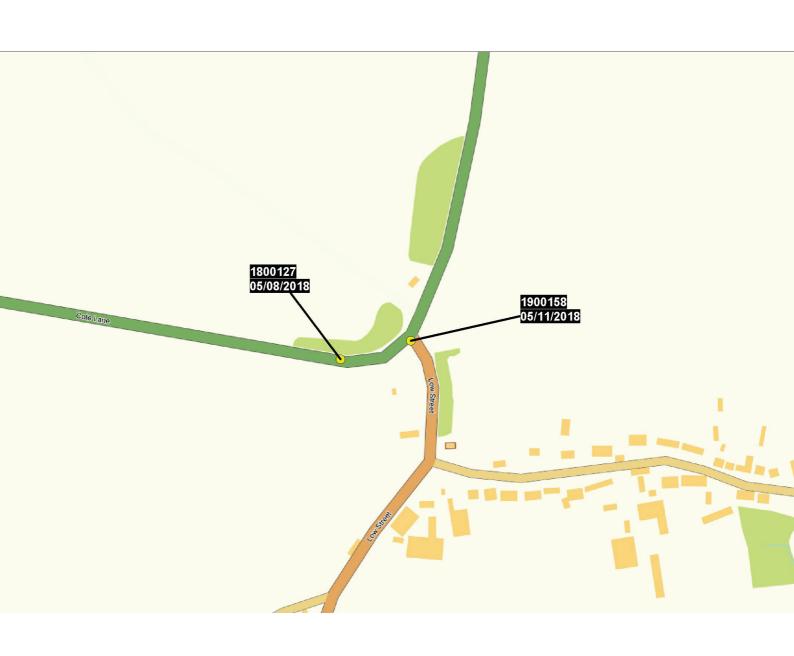

6th:

 1800127
 05/08/2018
 Time
 1941
 Vehicles
 1
 Casualties
 1
 Serious

 E:
 461265
 N:
 481695
 First Road: A
 170
 Road Type:
 Single carriageway
 Speed limit: 60

E: 461265 N: 481695 First Road: A 170 Road Type: Single carriageway Speed limit: 60 Junction Detail: Not within 20m of junction

Occurred on A170 WESTBOUND COTE LANE 100 METRES WEST OF JUNCTION WITH B1257 LOW STREET SPROXTON

Vehicle Reference 1 Car Going ahead right bend

Vehicle movement from E to NW No tow / articulation

On main carriageway No skidding, jack-knifing or overturning First impact Front

Run on:

Accidents between dates 01/01/2016 and 31/03/2022 (75) months **Selection:** Notes:

Selected using Manual Selection

1900158 05/11/2018 1815 461344 N: 481716 First Road: A 170

Junction Detail: T & Stag Jct

6th:

V1 TRAVELLING TOWARDS SUTTON BANK IN FOGGY WEATHER. V1 FAILS TO SEE AND NEGOTIATE SHARP RIGHT BEN AND CARRIES STRAIGHT ON ONTO VERGE AND COLLIDES WITH TREE

Occurred on A170 COTE LANE AT JUNCT WITH B1257 LOW STREET SPROXTON NEAR HELMSLEY